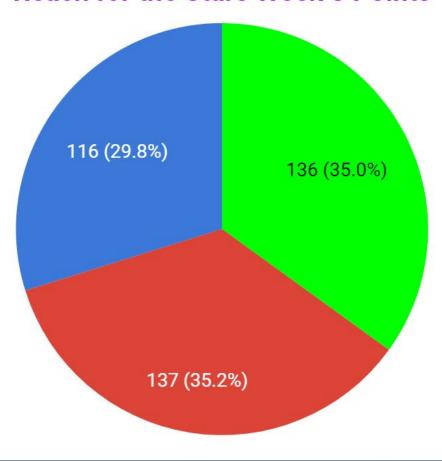

**Music** 





## Thursday 20<sup>th</sup> August 2020

70% of your whole life has been spent at school ...

'What will you be able to show for it?'

Destinations: Wilmington P16/Apprenticeship/ College ...

Your results determine your future pathway ...





## **Choose Success!**

https://drive.google.com/file/d/0B\_685XUmTXPRVUc1ZDQ3YkVXaGc/view?ts=5e67dd81





## **Reach for the Stars**

**Reach for the Stars Week 8 Points** 







### **Reach for the Stars**

| Tier 1 Award    | Tier 2 Award       | Tier 3 Award      |
|-----------------|--------------------|-------------------|
| Tom O Toole     | Sydney Coleman     | Lewis Peake       |
| Sascha Richards | George Howard      | Savera Ahmed      |
| Harrison Slough | Molly Keeling-Dodd | Isabella Fletcher |
| Owen Bates      | Rhys Arnold        | Millie Edmundson  |
|                 | Ryan Edwards       | Semi Adepetun     |
|                 | Taye McCabe        | Hollie Showell    |
|                 | Max Mulley         |                   |
|                 | Abigail St Clair   |                   |
|                 | Chloe Barnes       |                   |
|                 | Rohan Bassi        | Tier 4 Award      |
|                 | Amber Gleed